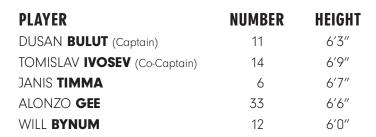

TEAM NAME: TRI-STATE (A)
COACH: JULIUS "DR.J" ERVING

Record: 0-0

| PLAYER                               | NUMBER | HEIGHT |
|--------------------------------------|--------|--------|
| JASON <b>RICHARDSON</b> (Captain)    | 23     | 6'6"   |
| JUSTIN <b>DENTMON</b> (Co-Captain)   | 25     | 6′0″   |
| DESHAWN <b>STEPHENS</b> (Co-Captain) | 00     | 6′8″   |
| DEVIN <b>EBANKS</b>                  | 3      | 6'9"   |
| RAY NIXON                            | 7      | 6′7″   |