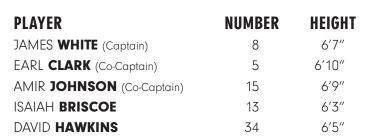

### **GAME TWO**

TEAM NAME: TRIPLETS (H)
COACH: LISA LESLIE

Record: 0-0

| PLAYER                            | NUMBER | HEIGHT |
|-----------------------------------|--------|--------|
| JOE <b>JOHNSON</b> (Captain)      | 1      | 6′7″   |
| JANNERO <b>PARGO</b> (Co-Captain) | 2      | 6′1″   |
| JEREMY <b>PARGO</b> (Co-Captain)  | 11     | 6′2″   |
| LARRY <b>SANDERS</b>              | 8      | 6′11″  |
| DAMIEN WILKINS                    | 12     | 6'6"   |